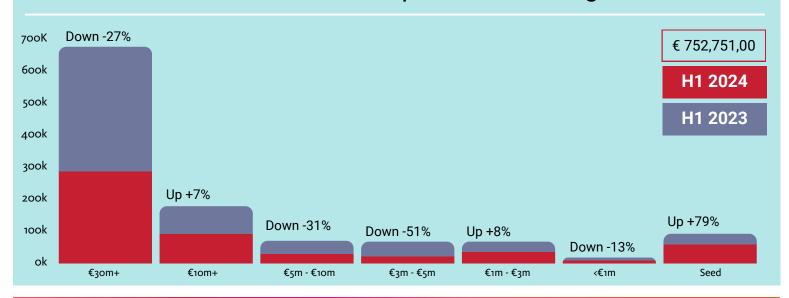

r on record



#### **Q2 2024** Sector

Lifesciences, 28%

Regtech, 18%

Fintech, 14%

Envirotech, 10%

Cybersecurity, 10%

Software, 9%

A.I. and M.L. 6%

Business Services, 3%

Others, 2%

## **Q2 2024** Top 5 Deals



Lifescience € 70.3 m

SynOx Therapeutics



Fintech

€ 60 m AccountsIQ



Regtech

Undisclosed

Corlytics



Cybersecurity

€ 50 m

Data **€ 30 m**XOCEAN



## Q2 2024 V Q2 2023 Deals Comparison % Change





H<sub>1</sub> 2024 VC Activity

#### IVCA VenturePulse 2024 Funds raised by Irish SMEs

++++++ ++++++ ++++++ www.ivca.ie

**H1 2024** Sector

Lifesciences, 39%

Envirotech, 13%

Regtech, 12%

Fintech, 9%

Software, 9%

Cybersecurity, 7%

Al & Machine Learning, 4%

Others, 3%

Deeptech, 2%

**Business Services**, 2%





## H1 2024 V H1 2023 Deals Comparison % Change



### About the IVCA VenturePulse Survey

The Irish Venture Capital Association & Private Equity VenturePulse survey is recognised by the VC industry and by government and international bodies, including the OECD, as the definitive and most up to date source of fundraising activity in Ireland. The data covers equity funds raised by Irish SMEs and other SMEs headquartered on the island of Ireland from a wide variety of investors.

This research is the result of the latest detailed information supplied internally by members of the Irish Venture Capital Association and from published information where IVCA members were not involved. A list of the funding rounds that comprise the source data for the total will be available on the IVCA website.





#### Q2 2024 VC Activity

#### IVCA VenturePu