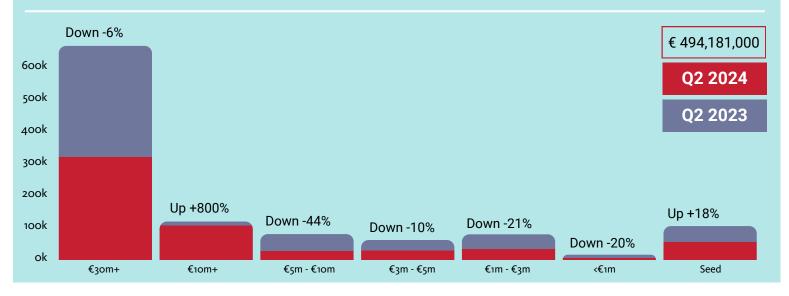

## Q2 2024 V Q2 2023 Deals Comparison % Change

H<sub>1</sub> 2024 VC Activity

# IVCA VenturePulse 2024 Funds raised by Irish SMEs

| Q2 2024 activity   | €k      | Sector                     | Investors                                                                                                     | Advisors                        |
|--------------------|---------|----------------------------|---------------------------------------------------------------------------------------------------------------|---------------------------------|
| Ovagen             | 4000    | Lifesciences               | WIF, EI                                                                                                       | Flynn O'Driscoll                |
| Certas             | 4000    | Al-Machine Learning        | Earlybird, Upside                                                                                             | William Fry, RDJ LLP            |
| Eventmaster        | 4000    | Software                   | BGF                                                                                                           |                                 |
| TrustAp            | 4953    | Fintech                    | ACT VC, Atlantic Bridge, TX Ventures.<br>Afterdeck, Digital Irish                                             | LK Shields                      |
| SimpyBlue          | 7000    | Envirotech                 | Octopus                                                                                                       |                                 |
| Novelplast         | 10000   | Environmental Industries   | Ocean 14                                                                                                      | RDJ LLP                         |
| Zartis             | 10000   | Software                   | Dev Cap                                                                                                       |                                 |
| Nory               | 14700   | Al-Machine Learning        | Accel                                                                                                         | William Fry                     |
| Croi Valve         | 15000   | Lifesciences - Medtech     | Atlantic Bridge, Furthr, Medtech Syndicate, Irrus,<br>Broadview, Elkstone, SOSV, Ascentifi, EAF, Privates, El | LK Shields, Flynn<br>O'Driscoll |
| Intact Software    | 17000   | Software                   | Privates                                                                                                      | Flynn O'Driscoll                |
| Spectrum Life      | 17000   | Lifesciences - Health Tech | ACT, Others                                                                                                   |                                 |
| Neurent            | 21600   | Lifesciences - Medtech     | WIF, Others                                                                                                   | William Fry, RDJ LLP            |
| Round Above €30m   |         |                            |                                                                                                               |                                 |
| XOCEAN             | 30000   | Data                       | Venturewave, Endeavour Catalyst, El                                                                           |                                 |
| Tines              | 50000   | Cybersecurity              | Feilicis                                                                                                      | William Fry                     |
| AccountsIQ         | 60000   | Fintech                    | Axiom Equity                                                                                                  | Philip Lee                      |
| SynOx Therapeutics | 70300   | Lifesciences               | Forbion, HealthCap, Bioqube                                                                                   |                                 |
| Corlytics          | Undisc. | Regtech                    | Verdane                                                                                                       |                                 |
| Undisclosed deals  | 120955  |                            |                                                                                                               | William Fry, LK Shields         |
| Total              | 494181  |                            |                                                                                                               |                                 |